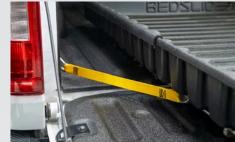

## One SKU fits 62" - 74" full-size truck beds

Part number: 500AF

PATENT PENDING

- Easily access cargo with this convenient, rolling truck bed tray
- Tray adjusts every 3" front-to-rear to fit 62" 74" full-size truck beds
- Tray designed with slots every 3" to accommodate dividers to organize cargo
- No-drill installation install and remove in minutes
- Rugged, weather-resistant, textured tray supports up to 500 lbs.
- Complete tray easily transfers from one full-size truck to another
- Tough, rubber wheels attach directly to the tray for smooth, secure front to rear motion
- · Easy to remove and clean
- Tray is secured with secondary straps that clip into rear tailgate tie-down areas
- Black rails, screws and washers for clean, uniform look
- Multiple uses outside of the truck bed
- 3-Year limited warranty