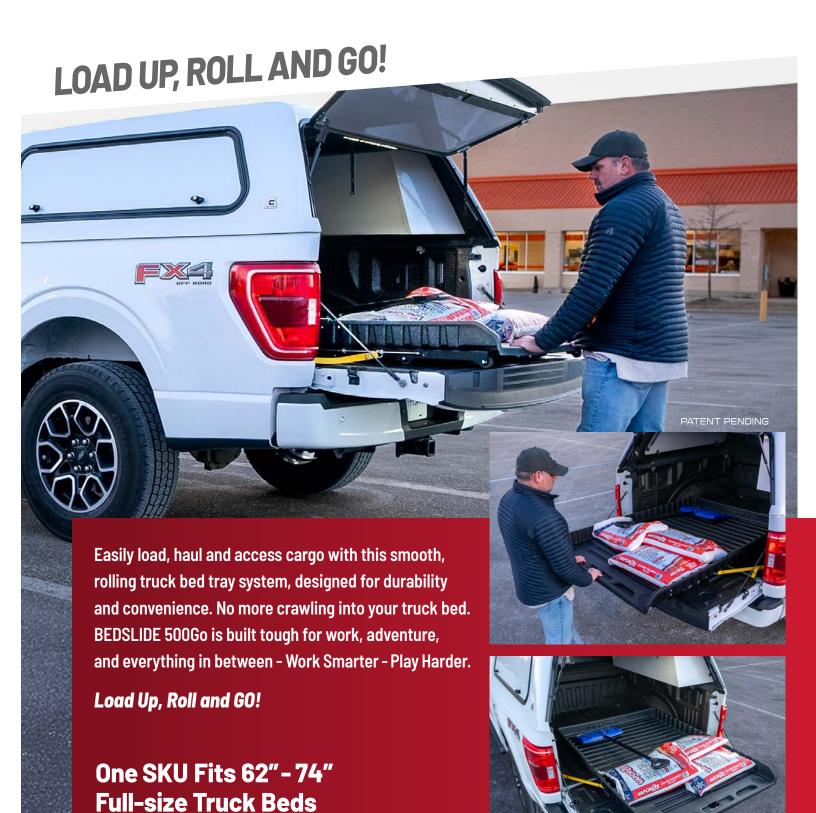

## One SKU fits 62" - 74" full-size truck beds

Part number: 500AF

PATENT PENDING

- Easily access cargo with this convenient, rolling truck bed tray
- Tray adjusts every 3" front-to-rear to fit 62" 74" full-size truck beds
- Tray designed with slots every 3" to accommodate dividers to organize cargo
- No-drill installation install and remove in minutes
- Rugged, weather-resistant, textured tray supports up to 500 lbs.
- Complete tray easily transfers from one full-size truck to another
- Tough, rubber wheels attach directly to the tray for smooth, secure front to rear motion
- · Easy to remove and clean
- Tray is secured with secondary straps that clip into rear tailgate tie-down areas
- Black rails, screws and washers for clean, uniform look
- Multiple uses outside of the truck bed
- 3-Year limited warranty

**Box includes:** Tray, 6 rail segments with wheels, black screws and washers, 2 secondary tether straps that attach to the tray and can be adjusted to truck length.

**Shipping weight:** 76 lbs.

**Made in North America** 