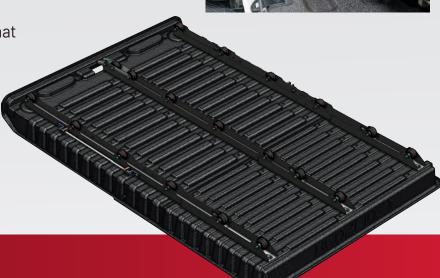

## One SKU fits 62" - 74" full-size truck beds

Part number: 500AF

PATENT PENDING

- Easily access cargo with this convenient, rolling truck bed tray
- Tray adjusts every 3" front-to-rear to fit 62" 74" full-size truck beds
- Tray designed with slots every 3" to accommodate dividers to organize cargo
- No-drill installation install and remove in minutes
- Rugged, weather-resistant, textured tray supports up to 500 lbs.
- Complete tray easily transfers from one full-size truck to another
- Tough, rubber wheels attach directly to the tray for smooth, secure front to rear motion
- · Easy to remove and clean
- Tray is secured with secondary straps that clip into rear tailgate tie-down areas
- Black rails, screws and washers for clean, uniform look
- Multiple uses outside of the truck bed
- 3-Year limited warranty

**Box includes:** Tray, 6 rail segments with wheels, black screws and washers, 2 secondary tether straps that attach to the tray and can be adjusted to truck length.

**Shipping weight:** 76 lbs.

**Made in North America** 