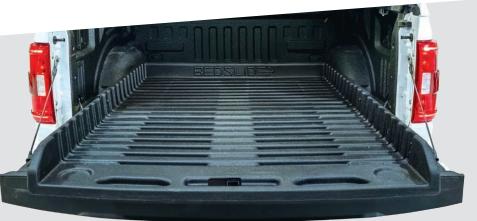

## One SKU fits 62" - 74" full-size truck beds

Part number: 500AF

PATENT PENDING

- Easily access cargo with this convenient, rolling truck bed tray
- Tray adjusts every 3" front-to-rear to fit 62" 74" full-size truck beds
- Tray designed with slots every 3" to accommodate dividers to organize cargo
- No-drill installation install and remove in minutes
- Rugged, weather-resistant, textured tray supports up to 500 lbs.
- Complete tray easily transfers from one full-size truck to another
- Tough, rubber wheels attach directly to the tray for smooth, secure front to rear motion
- · Easy to remove and clean
- Tray is secured with secondary straps that clip into rear tailgate tie-down areas
- Black rails, screws and washers for clean, uniform look
- Multiple uses outside of the truck bed
- 3-Year limited warranty