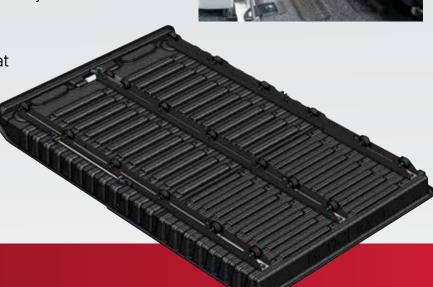

## One SKU fits 62" - 74" truck beds Part number: 500AF

PATENT PENDING

- Easily access cargo with this convenient, rolling truck bed tray
- Tray adjusts every 3" front to rear to fit 62" 74" full size truck beds
- Tray designed with slots every 3" to accommodate dividers to organize cargo
- No-drill installation install and remove in minutes
- Rugged, weather-resistant, textured tray supports up to 500 lbs.
- Complete tray easily transfers from one full-size truck to another
- Tough, rubber wheels attach directly to the tray for smooth, secure front to rear motion
- Easy to remove and clean
- Tray is secured with secondary straps that clip into rear tailgate tie-down areas
- Black rails, screws, and washers for clean, uniform look
- · Multiple uses outside of the truck bed

**Box includes:** Tray, 6 rail segments with wheels, black screws and washers, 2 secondary tether straps that attach to the tray and can be adjusted to truck length.

**Shipping weight:** 76 lbs.

**Made in North America** 