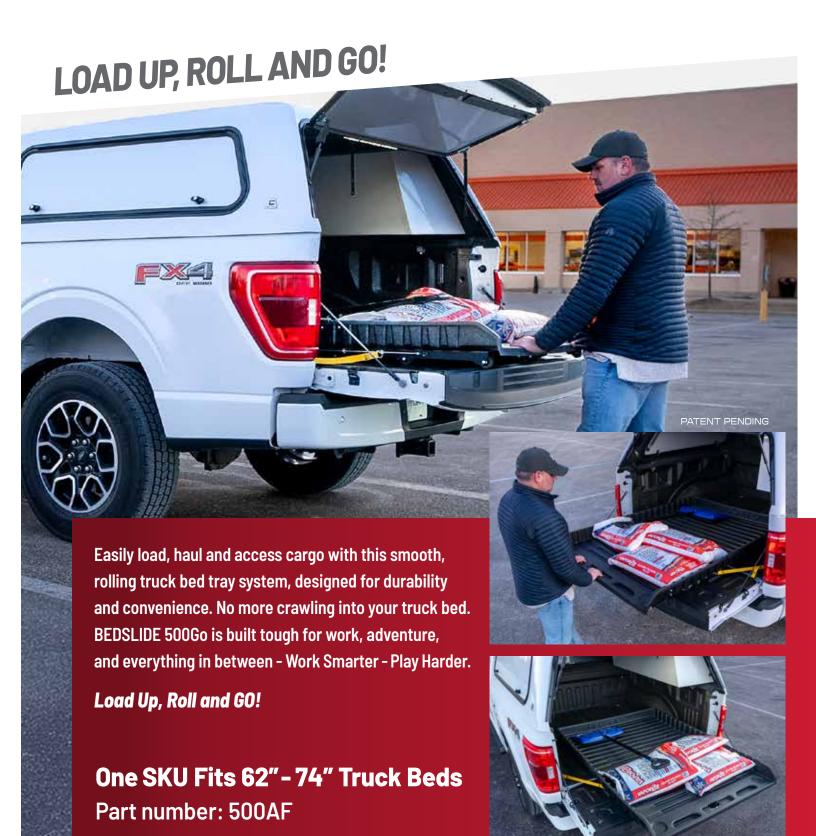

## One SKU fits 62" - 74" truck beds Part number: 500AF

PATENT PENDING

- Easily access cargo with this convenient, rolling truck bed tray
- Tray adjusts every 3" front to rear to fit 62" 74" full size truck beds
- Tray designed with slots every 3" to accommodate dividers to organize cargo
- No-drill installation install and remove in minutes
- Rugged, weather-resistant, textured tray supports up to 500 lbs.
- Complete tray easily transfers from one full-size truck to another
- Tough, rubber wheels attach directly to the tray for smooth, secure front to rear motion
- Easy to remove and clean
- Tray is secured with secondary straps that clip into rear tailgate tie-down areas
- Black rails, screws, and washers for clean, uniform look
- · Multiple uses outside of the truck bed