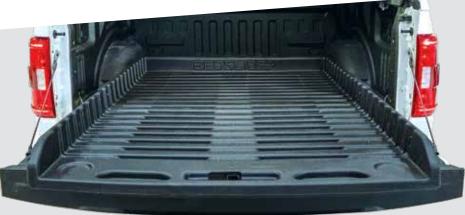

## One SKU fits 62" - 74" truck beds Part number: 500AF

PATENT PENDING

- Easily access cargo with this convenient, rolling truck bed tray
- Tray adjusts every 3" front to rear to fit 62" 74" full size truck beds
- Tray designed with slots every 3" to accommodate dividers to organize cargo
- No-drill installation install and remove in minutes
- Rugged, weather-resistant, textured tray supports up to 500 lbs.
- Complete tray easily transfers from one full-size truck to another
- Tough, rubber wheels attach directly to the tray for smooth, secure front to rear motion
- Easy to remove and clean
- Tray is secured with secondary straps that clip into rear tailgate tie-down areas
- Black rails, screws, and washers for clean, uniform look
- · Multiple uses outside of the truck bed